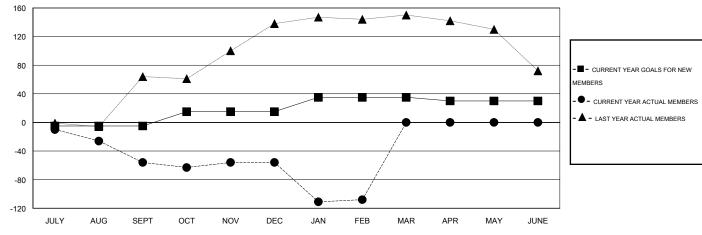

## LOCATION SOUTH CAROLINA

GMT CA 1

| Clubs                 |                  |                     |                            |                             | Members               |                    |                            |                              |                             |
|-----------------------|------------------|---------------------|----------------------------|-----------------------------|-----------------------|--------------------|----------------------------|------------------------------|-----------------------------|
| RESULTS FOR 2013-2014 |                  |                     |                            |                             | RESULTS FOR 2013-2014 |                    |                            |                              |                             |
| QUARTER               | NEW CLUB<br>GOAL | ACTUAL NEW<br>CLUBS | ACTUAL<br>DROPPED<br>CLUBS | ACTUAL NET<br>GAIN/<br>LOSS | QUARTER               | NEW MEMBER<br>GOAL | ACTUAL TOTAL MEMBERS ADDED | ACTUAL<br>DROPPED<br>MEMBERS | ACTUAL NET<br>GAIN/<br>LOSS |
| JULY/AUG/SEPT         | 0                | 0                   | 0                          | 0                           | JULY/AUG/SEPT         | -5                 | 17                         | 73                           | -56                         |
| OCT/NOV/DEC           | 1                | 0                   | 0                          | 0                           | OCT/NOV/DEC           | 20                 | 31                         | 31                           | 0                           |
| JAN/FEB/MAR           | 1                | 0                   | 0                          | 0                           | JAN/FEB/MAR           | 20                 | 13                         | 65                           | -52                         |
| APR/MAY/JUNE          | 0                | 0                   | 0                          | 0                           | APR/MAY/JUNE          | -5                 | 0                          | 0                            | 0                           |

## GOALS AND ACTUAL MEMBERS CUMULATIVE

| DROPPED CLUBS: 0  DROPPED MEMBERS |                | 23 CLUBS OF 40 ADDED 1 OR MORE<br>NEW MEMBERS | GENDER DISTRIBUTION           MALE         790 (71.62%)           FEMALE         313 (28.38%) |            |
|-----------------------------------|----------------|-----------------------------------------------|-----------------------------------------------------------------------------------------------|------------|
| DECEASED CLUB CANCELLED OTHER     | 20<br>0<br>149 | CLICK HERE FOR HEALTH ASSESSMENT DATA         | FAMILY UNIT MEMBERS HEAD OF HOUSEHOLD                                                         | 254<br>124 |
| TOTAL                             | 169            |                                               | NON-HEAD OF HOUSEHOLD                                                                         | 130        |